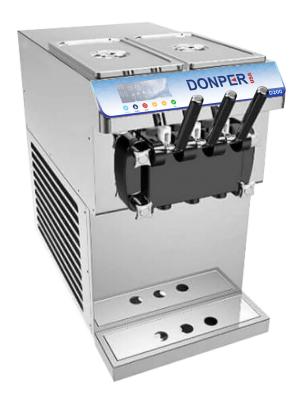

## D200

## **SOFT SERVE MACHINE**

The D200 is the smallest and lightest commercial soft serve machine in the world. With a simple, user friendly, and compact design, the D200 brings soft serve capability to any location. The D200 utilizes automatic consistency control for smooth and creamy product with every serving.

## **Features**

- Self-contained air cooled countertop model
- Serves frozen yogurt, sorbet, custard, soft serve ice cream, and gelato
- 14-18 minute typical freeze time to first dispense frozen product
- Automatic consistency control for easy operation
- Direct drive motor for reduced noise
- Dishwasher safe components for easy cleaning