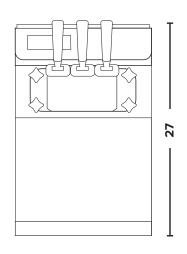

### Front View

### Top View

Measurements in inches.

# **Size and Capacity**

| Freezing Cylinder       | 1.2 Qt (1.1 L)   |
|-------------------------|------------------|
| Hopper                  | 4.8 Qt (4.5 L)   |
| Appx. Hourly Production | 21.2 Qt (20 L)   |
| Height                  | 27 in (685.8 mm) |
| Width                   | 16 in (406.4 mm) |
| Depth                   | 22 in (558.8 mm) |
| Weight                  | 168 lbs (76 kg)  |