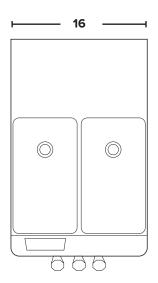

### Top View

Measurements in inches.

# **Size and Capacity**

| Freezing Cylinder       | 1.2 Qt (1.1 L)   |
|-------------------------|------------------|
| Hopper                  | 4.8 Qt (4.5 L)   |
| Appx. Hourly Production | 21.2 Qt (20 L)   |
| Height                  | 27 in (685.8 mm) |
| Width                   | 16 in (406.4 mm) |
| Depth                   | 22 in (558.8 mm) |
| Weight                  | 168 lbs (76 kg)  |