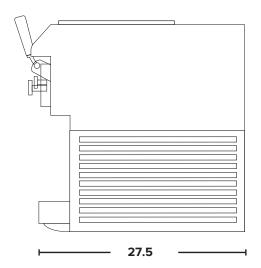

### Side View

### Top View

Measurements in inches.

# **Size and Capacity**

| Freezing Cylinder       | 1.2 Qt (1.1 L)   |
|-------------------------|------------------|
| Hopper                  | 4.8 Qt (4.5 L)   |
| Appx. Hourly Production | 21.2 Qt (20 L)   |
| Height                  | 27 in (685.8 mm) |
| Width                   | 16 in (406.4 mm) |
| Depth                   | 22 in (558.8 mm) |
| Weight                  | 168 lbs (76 kg)  |