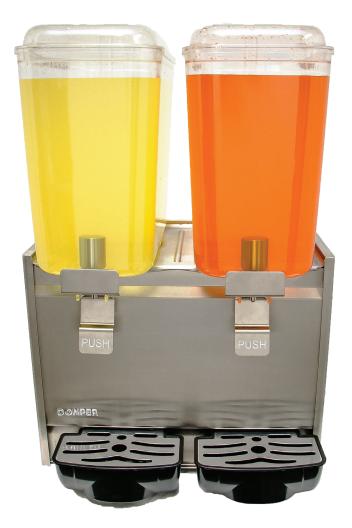

## D25 SOFT SERVE & FROZEN DRINK MACHINE

"Bubblers" are much more than just a cold drink dispenser, as these circulate the drink from the bottom to the top of the bowl using a pump so that the drink cascades down all sides of the bowl. for great visual merchandising.

The bowls are made of poly carbonate for easy cleaning and long life.

The machine design is easy to use (just pour in the mix and turn on the power).

### **Features**

- Self-contained air cooled countertop model
- Stainless steel allow easier cleaning and less maintenance
- Super-strong, virtually unbreakable polycarbonate bowls and covers give lasting durability
- 1 motor per bowl, 1 switch per bowl Each bowl operates independently of each other.
- Large 9.5 gallon, dishwasher safe, plastic bowls.