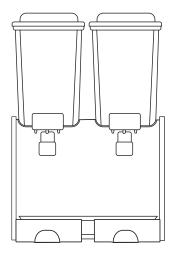

# DONPERs

Donper USA 500 Stonegate Dr. Katy, TX 77494 1-844-366-7371 sales@donperusa.com www.donperusa.com Side View

Front View

Top View

Measurements in inches.

28.75

| Number of Bowls        |
|------------------------|
| Bowl Capacity (each)   |
| Total Machine Capacity |
| Height                 |
| Width                  |
| Depth                  |
| Weight                 |

#### 2 4.75 gallons (18 L) 9.5 gallons (36 L) 28.75 in (730.25 mm) 19.75 in (501.65 mm)

15.25 in (387.35 mm)

75 lbs (35 kg)