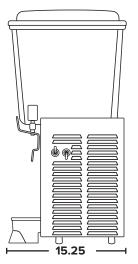

# DONPERs

Donper USA 500 Stonegate Dr. Katy, TX 77494 1-844-366-7371 sales@donperusa.com www.donperusa.com Side View

Front View

Top View

Measurements in inches.

28.75

| Number of Bowls        |
|------------------------|
| Bowl Capacity (each)   |
| Total Machine Capacity |
| Height                 |
| Width                  |
| Depth                  |
| Weight                 |

#### 2 4.75 gallons (18 L) 9.5 gallons (36 L) 28.75 in (730.25 mm) 19.75 in (501.65 mm)

15.25 in (387.35 mm)

75 lbs (35 kg)