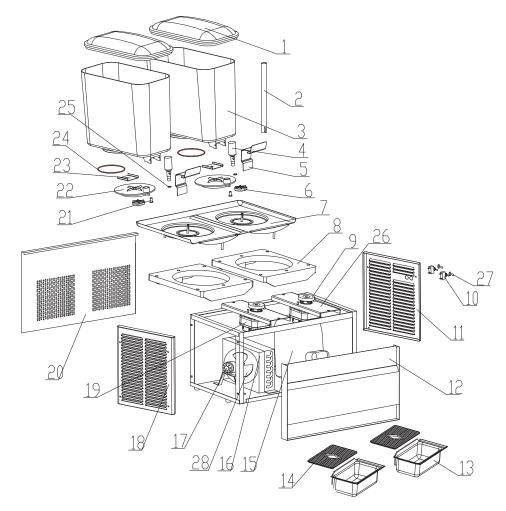

#### **I EXPLOSION DIAGRAM**

| 1 | Cover            | 8  | Supporting block   | 15 | Compressor     | 22 | Pump cover   |
|---|------------------|----|--------------------|----|----------------|----|--------------|
| 2 | Spray tube       | 9  | Magnetic clutch    | 16 | Condenser      | 23 | Fastener     |
| 3 | Bowl             | 10 | Switch             | 17 | Fan motor      | 24 | D-ring       |
| 4 | Dispensing valve | 11 | Right panel        | 18 | Left panel     | 25 | O-ring       |
| 5 | Handle           | 12 | Front panel        | 19 | Pump motor     | 26 | Thermostat   |
| 6 | Impeller         | 13 | Drip tray          | 20 | Rear panel     | 27 | Switch cover |
| 7 | Evaporator       | 14 | Cover of drip tray | 21 | Bearing sleeve | 28 | Fan          |