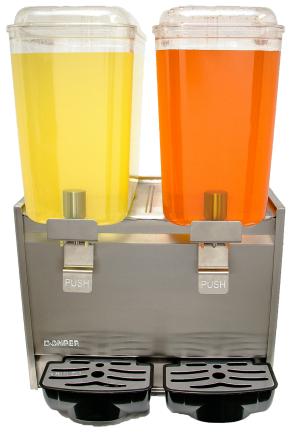

#### DRINK MACHINE USER MANUAL Operating Instructions

#### D25 "Bubbler"

#### D25 DRINK MACHINE

"Bubblers" are much more than just a cold drink dispenser, as these circulate the drink from the bottom to the top of the bowl using a pump so that the drink cascades down all sides of the bowl. for great visual merchandising.

The bowls are made of poly carbonate for easy cleaning and long life.

The machine design is easy to use (just pour in the mix and turn on the power).

#### **Features**

- Self-contained air cooled countertop model
- Stainless steel allow easier cleaning and less maintenance
- Super-strong, virtually unbreakable polycarbonate bowls and covers give lasting durability
- 1 motor per bowl, 1 switch per bowl Each bowl operates independently of each other.
- Large 9.5 gallon, dishwasher safe, plastic bowls.