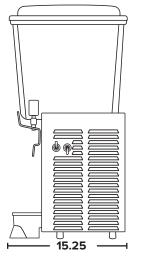

## DONPERS

Side View

Front View

Top View

Measurements in inches.

28.75

#### Size and Capacity

| Number of Bowls        |  |  |
|------------------------|--|--|
| Bowl Capacity (each)   |  |  |
| Total Machine Capacity |  |  |
| Height                 |  |  |
| Width                  |  |  |
| Depth                  |  |  |
| Weight                 |  |  |

#### 2 4.75 gallons (18 L) 9.5 gallons (36 L) 28.75 in (730.25 mm) 19.75 in (501.65 mm) 15.25 in (387.35 mm) 75 lbs (35 kg)