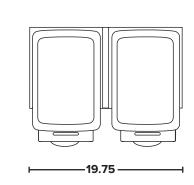

## DONPERS

Side View

Front View

Top View

Measurements in inches.

28.75

#### Size and Capacity

| Number of Bowls        |  |  |
|------------------------|--|--|
| Bowl Capacity (each)   |  |  |
| Total Machine Capacity |  |  |
| Height                 |  |  |
| Width                  |  |  |
| Depth                  |  |  |
| Weight                 |  |  |

#### 2 4.75 gallons (18 L) 9.5 gallons (36 L) 28.75 in (730.25 mm) 19.75 in (501.65 mm) 15.25 in (387.35 mm) 75 lbs (35 kg)