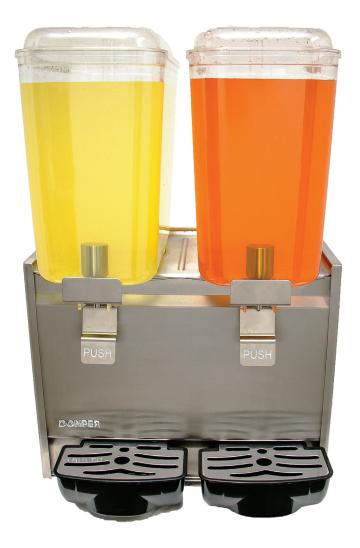

#### D25 DRINK MACHINE

"Bubblers" are much more than just a cold drink dispenser, as these circulate the drink from the bottom to the top of the bowl using a pump so that the drink cascades down all sides of the bowl. for great visual merchandising.

The bowls are made of poly carbonate for easy cleaning and long life.

The machine design is easy to use (just pour in the mix and turn on the power).

#### **Features**

- Self-contained air cooled countertop model
- Stainless steel allow easier cleaning and less maintenance
- Super-strong, virtually unbreakable polycarbonate bowls and covers give lasting durability
- 1 motor per bowl, 1 switch per bowl Each bowl operates independently of each other.
- Large 9.5 gallon, dishwasher safe, plastic bowls.