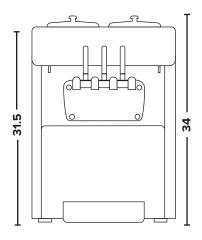

### Side View

# 31.5

### Front View

### Top View

Measurements in inches.

# Size and Capacity

| Freezing Cylinders (each)   | 1.7 Qt (1.6 L)   |
|-----------------------------|------------------|
| Refrigerated Hoppers (each) | 5.8 Qt (5.5 L)   |
| Height                      | 34 in (864 mm)   |
| Width                       | 25 in (635 mm)   |
| Depth                       | 33 in (838 mm)   |
| Weight                      | 230 lbs (105 kg) |
|                             |                  |