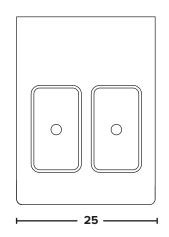

### Top View

Measurements in inches.

# Size and Capacity

| Freezing Cylinders (each)   | 1.7 Qt (1.6 L)   |
|-----------------------------|------------------|
| Refrigerated Hoppers (each) | 5.8 Qt (5.5 L)   |
| Height                      | 34 in (864 mm)   |
| Width                       | 25 in (635 mm)   |
| Depth                       | 33 in (838 mm)   |
| Weight                      | 230 lbs (105 kg) |
|                             |                  |