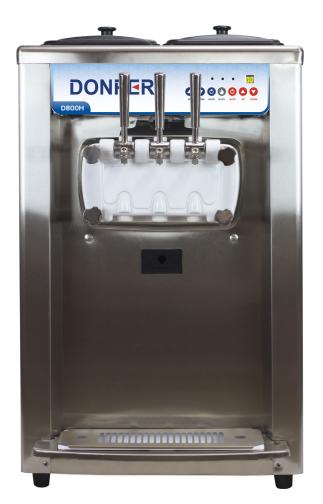

## **D800H** SOFT SERVE MACHINE

The D800H is the premier soft serve machine for all dessert concepts. The D800H includes our novel hopper mixing system that allows the user to adjust the hopper mixing time to prevent over agitation of the product in the hoppers. The D800H also offers independently adjustable digital hopper temperature controls through a simple, user-friendly, interface that greatly reduces the complexities of being a machine operator. The D800H runs consistently throughout the day, offering customers a smooth and creamy product with every serving.

### **Features**

- Self contained air cooled countertop
- Two flavor with twist
- Serves frozen yogurt, sorbet, custard, soft serve ice cream, and gelato
- Fast 7-10 min\* to first dispense frozen product
- Digital consistency, hopper mixing, and hopper cooling controls for easy operation
- Standby mode maintains fresh product overnight and reduces daily product drain and cleans.
- Refrigerated hoppers with automatic mixers to maintain fresh product overnight and prevent product separation

### D800H