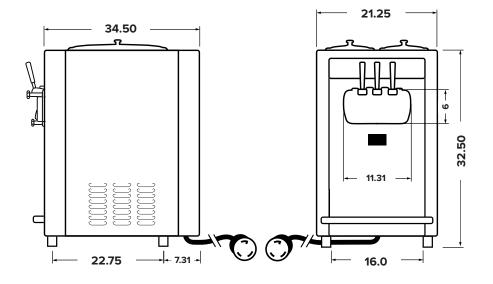

#### Side View

Front View

Top View

Measurements in inches.

| Size and Capacity         |              |
|---------------------------|--------------|
| Freezing Cylinders (each) | 2 Qt (1.9 L) |

Refrigerated Hoppers (each) Appx. Hourly Production Height Width Depth Weight

#### 2 Qt (1.9 L) 9.5 Qt (9 L) 46-59 Qt (44-56 L) 32.5 in (826 mm) 21.3 in (540 mm) 34.5 in (876 mm) 352 lbs (160 kg)

| Electrical                |                  |
|---------------------------|------------------|
| Voltage                   | 230 v            |
| Phase                     | Single           |
| Rated Input Power         | 30A (4.6 kW)     |
| Breaker Size              | 30A, Double Pole |
| Main Compressor           | 2 HP (R404A)     |
| Hopper Cooling Compressor | 1/6 HP (R134A)   |
| Drive Motors (each)       | 1 HP (750W)      |
| Hertz                     | 60 Hz            |
| Plug type                 | NEMA L6-30P      |