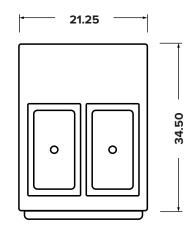

#### Side View

Front View

Top View

Measurements in inches.

| Size and Capacity         |              |
|---------------------------|--------------|
| Freezing Cylinders (each) | 2 Qt (1.9 L) |

Refrigerated Hoppers (each) Appx. Hourly Production Height Width Depth Weight

#### 2 Qt (1.9 L) 9.5 Qt (9 L) 46-59 Qt (44-56 L) 32.5 in (826 mm) 21.3 in (540 mm) 34.5 in (876 mm) 352 lbs (160 kg)

| Electrical                |                  |
|---------------------------|------------------|
| Voltage                   | 230 v            |
| Phase                     | Single           |
| Rated Input Power         | 30A (4.6 kW)     |
| Breaker Size              | 30A, Double Pole |
| Main Compressor           | 2 HP (R404A)     |
| Hopper Cooling Compressor | 1/6 HP (R134A)   |
| Drive Motors (each)       | 1 HP (750W)      |
| Hertz                     | 60 Hz            |
| Plug type                 | NEMA L6-30P      |