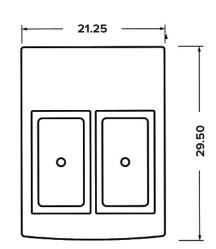

#### Side View

Top View

Measurements in inches.

2 Qt (1.9 L) 9.5 Qt (9 L) 46-59 Qt (44-56 L) 56.5 in (1435 mm) 21.3 in (540 mm) 29.5 in (750 mm) 397 lbs (180 kg)

| Electrical                |                  |
|---------------------------|------------------|
| Voltage                   | 230 v            |
| Phase                     | Single           |
| Rated Input Power         | 20A (4.6 kW)     |
| Breaker Size              | 30A, Double Pole |
| Main Compressor           | 2 HP (R404A)     |
| Hopper Cooling Compressor | 1/6 HP (R134A)   |
| Drive Motors (each)       | 1 HP (750W)      |
| Hertz                     | 60 Hz            |
| Plug type                 | NEMA L6-30P      |