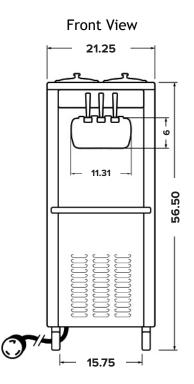

#### **Size and Capacity**

| Freezing Cylinders (each)   |
|-----------------------------|
| Refrigerated Hoppers (each) |
| Appx. Hourly Production     |
| Height                      |
| Width                       |
| Depth                       |
| Weight                      |

2 Qt (1.9 L) 9.5 Qt (9 L) 46-59 Qt (44-56 L) 56.5 in (1435 mm) 21.3 in (540 mm) 29.5 in (750 mm) 397 lbs (180 kg)

| Electrical                |                  |
|---------------------------|------------------|
| Voltage                   | 230 v            |
| Phase                     | Single           |
| Rated Input Power         | 20A (4.6 kW)     |
| Breaker Size              | 30A, Double Pole |
| Main Compressor           | 2 HP (R404A)     |
| Hopper Cooling Compressor | 1/6 HP (R134A)   |
| Drive Motors (each)       | 1 HP (750W)      |
| Hertz                     | 60 Hz            |
| Plug type                 | NEMA L6-30P      |