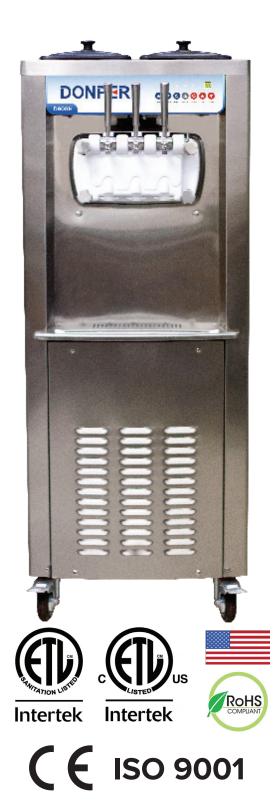

## **D900H** SOFT SERVE MACHINE

The D900H is the premier soft serve machine for all dessert concepts. The D900H includes our novel hopper mixing system that allows the user to adjust the hopper mixing time to prevent over agitation of the product in the hoppers. The D900H also offers independently adjustable digital hopper temperature controls through a simple, user-friendly, interface that greatly reduces the complexities of being a machine operator. The D900H runs consistently throughout the day, offering customers a smooth and creamy product with every serving.

### **Features**

- Self contained air cooled floor model
- Two flavor with twist
- Serves frozen yogurt, sorbet, custard, soft serve ice cream, and gelato
- Fast 7-10 min\* to first dispense frozen product
- Digital consistency, hopper mixing, and hopper cooling controls for easy operation
- Standby mode maintains fresh product overnight and reduces daily product drain and cleans.
- Refrigerated hoppers with automatic mixers to maintain fresh product overnight and prevent product separation

### **D900H**