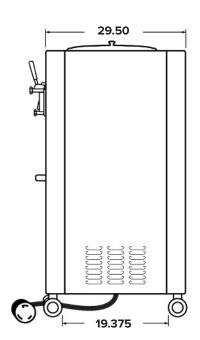

#### Side View

Top View

Measurements in inches.

2 Qt (1.9 L) 9.5 Qt (9 L) 46-59 Qt (44-56 L) 56.5 in (1435 mm) 21.3 in (540 mm) 29.5 in (750 mm) 397 lbs (180 kg)

| Electrical                |                  |
|---------------------------|------------------|
| Voltage                   | 230 v            |
| Phase                     | Single           |
| Rated Input Power         | 20A (4.6 kW)     |
| Breaker Size              | 30A, Double Pole |
| Main Compressor           | 2 HP (R404A)     |
| Hopper Cooling Compressor | 1/6 HP (R134A)   |
| Drive Motors (each)       | 1 HP (750W)      |
| Hertz                     | 60 Hz            |
| Plug type                 | NEMA L6-30P      |