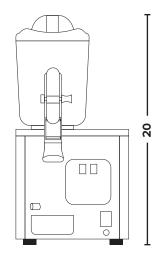

#### Front View

#### Top View

Measurements in inches.

# Size and Capacity

 Bowl Capacity
 1.6 Gal (6 L)

 Height
 20 in (508 mm)

 Width
 10 in (254 mm)

 Depth
 12.25 in (311 mm)

 Weight
 39.5 lbs (18 kg)