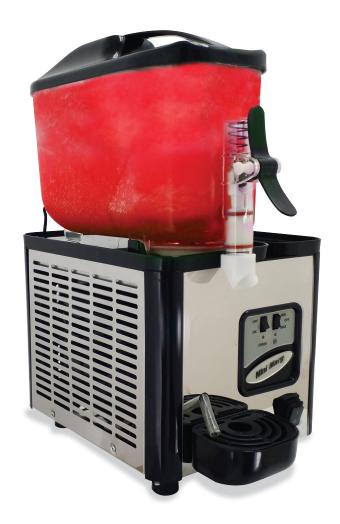

# **XC16**

## FROZEN BEVERAGE MACHINE

The XC16 is the smallest and lightest frozen drink machine in the world, and its compact size and light weight makes it perfect for residential or and light volume applications. The XC16 offers a mirror stainless finish with gloss black trim that accents any placement. The XC16 uses a modern and energy efficient refrigeration system that runs on a standard 115 volt outlet and includes an adjustable consistency control for easy operation and the perfect flush every time.

# **Features**

- A compact machine with impressive performance and capacity
- Variable consistency control to accommodate different mixes and slush consistencies
- Dual augers for perfect product mixing and consistency
- Dishwasher safe components for easy cleanup
- Attractive mirror stainless finish for easy cleaning
- 1.6 gallon bowl capacity
- Removable drip tray for easy cleaning and draining