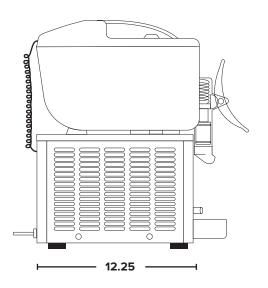

#### Side View

#### Top View

Measurements in inches.

# Size and Capacity

 Bowl Capacity
 1.6 Gal (6 L)

 Height
 20 in (508 mm)

 Width
 10 in (254 mm)

 Depth
 12.25 in (311 mm)

 Weight
 39.5 lbs (18 kg)