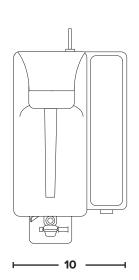

#### Top View

Measurements in inches.

# Size and Capacity

 Bowl Capacity
 1.6 Gal (6 L)

 Height
 20 in (508 mm)

 Width
 10 in (254 mm)

 Depth
 12.25 in (311 mm)

 Weight
 39.5 lbs (18 kg)