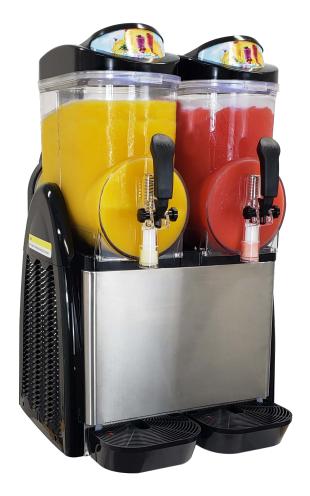

# XC224

### FROZEN BEVERAGE MACHINE

The XC224 is a high volume slush machine designed for reliability and ease of use in an attractive brushed-steel finish that accents any placement. The XC2244 offers an energy efficient refrigeration system for low cost operation, oversized LED backlit signage for merchandising appeal and no heat to melt the slush product, and simple controls for easy operation and perfect slush every time.

### **Features**

- Large 3.2 gallon bowls (x2) for high volume applications
- Night time refrigeration mode for energy savings and to minimize cleaning
- Simple switch control functions for reliability and cost efficient maintenance
- Independently operable bowls for flexibility to run one or two flavors
- Variable consistency control for perfect slush with any product
- Removable drip trays for easy draining and cleaning
- Mirror stainless steel with black trim for an attractive finish that is easy to clean