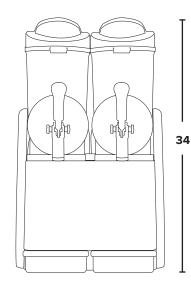

#### Side View

21

## Size and Capacity

| Refrigerated Hoppers (each) | 12.7 Qt (12 L)  |
|-----------------------------|-----------------|
| Height                      | 34 in (850 mm)  |
| Width                       | 19 in (500 mm)  |
| Depth                       | 21 in (550 mm)  |
| Weight                      | 102 lbs (46 kg) |