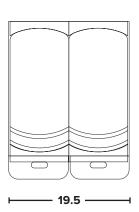

### Top View

Measurements in inches.

## Size and Capacity

| Refrigerated Hoppers (each) | 12.7 Qt (12 L)  |
|-----------------------------|-----------------|
| Height                      | 34 in (850 mm)  |
| Width                       | 19 in (500 mm)  |
| Depth                       | 21 in (550 mm)  |
| Weight                      | 102 lbs (46 kg) |