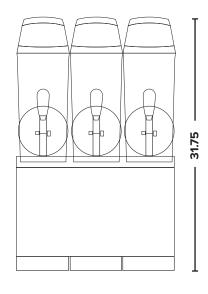

# Front View

# **Size and Capacity**

 Refrigerated Hoppers (each)
 12.7 Qt (12 L)

 Height
 31.75 in (806 mm)

 Width
 23.6 in (600 mm)

 Depth
 18.9 in (480 mm)

 Weight
 102 lbs (46 kg)