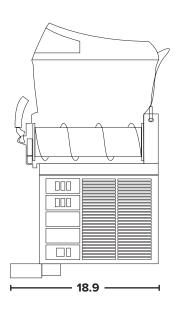

#### Side View

# **Size and Capacity**

 Refrigerated Hoppers (each)
 12.7 Qt (12 L)

 Height
 31.75 in (806 mm)

 Width
 23.6 in (600 mm)

 Depth
 18.9 in (480 mm)

 Weight
 102 lbs (46 kg)