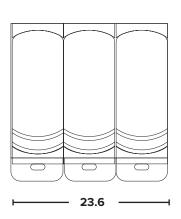

#### Top View

Measurements in inches.

# **Size and Capacity**

 Refrigerated Hoppers (each)
 12.7 Qt (12 L)

 Height
 31.75 in (806 mm)

 Width
 23.6 in (600 mm)

 Depth
 18.9 in (480 mm)

 Weight
 102 lbs (46 kg)