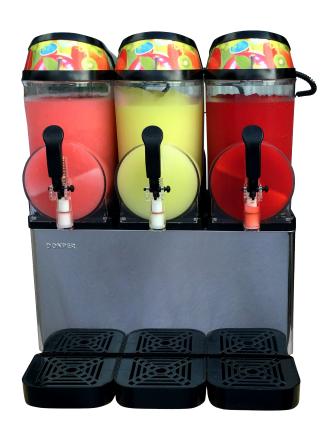

# XC336

## FROZEN BEVERAGE MACHINE

The XC336 is a high volume slush machine designed for reliability and ease of use in an attractive mirror stainless finish that accents any placement. The XC336 offers an energy efficient refrigeration system for low cost operation, oversized LED backlit signage for merchandising appeal and no heat to melt the slush product, and simple controls for easy operation and perfect slush every time.

# **Features**

- Large 3.2 gallon bowls (x3) for high volume applications
- Night time refrigeration mode for energy savings and to minimize cleaning
- Simple switch control functions for reliability and cost efficient maintenance
- Independently operable bowls for flexibility to run one or two flavors
- Variable consistency control for perfect slush with any product
- Removable drip trays for easy draining and cleaning
- Mirror stainless steel with black trim for an attractive finish that is easy to clean