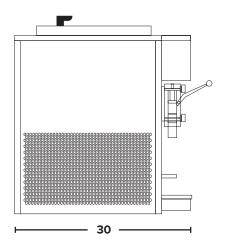

#### Side View

#### Top View

Measurements in inches.

## **Size and Capacity**

| Freezing Cylinders (each)   | 6.5 Qt (6.1 L)   |
|-----------------------------|------------------|
| Refrigerated Hoppers (each) | 11 Qt (10.4 L)   |
| Height                      | 33 in (850mm)    |
| Width                       | 19 in (480 mm)   |
| Depth                       | 30 in (760 mm)   |
| Weight                      | 220 lbs (100 kg) |