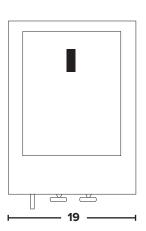

#### Top View

Measurements in inches.

## **Size and Capacity**

| Freezing Cylinders (each)   | 6.5 Qt (6.1 L)   |
|-----------------------------|------------------|
| Refrigerated Hoppers (each) | 11 Qt (10.4 L)   |
| Height                      | 33 in (850mm)    |
| Width                       | 19 in (480 mm)   |
| Depth                       | 30 in (760 mm)   |
| Weight                      | 220 lbs (100 kg) |