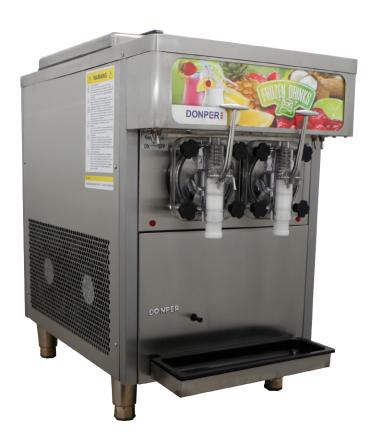

# **XF248**

## FROZEN BEVERAGE MACHINE

The XF248 is the premier two flavor frozen drink machine. With a simple, user-friendly design, the XF248 greatly reduces the complexities of being a machine operator. The XF248 runs consistently throughout the day, offering customers a refreshing product with every serving.

## **Features**

- Self contained air cooled countertop model
- Illuminated backlit graphics
- Two flavors in compact footprint
- 115v, 20amp service
- Mix low indicator light prompts before machine runs empty
- Refrigerated hoppers maintain fresh product during slow sales periods & improve recovery time