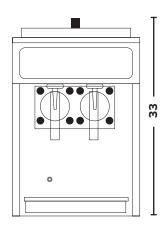

#### Front View

#### Top View

Measurements in inches.

## **Size and Capacity**

| Freezing Cylinders (each)   | 6.5 Qt (6.1 L)   |
|-----------------------------|------------------|
| Refrigerated Hoppers (each) | 11 Qt (10.4 L)   |
| Height                      | 33 in (850mm)    |
| Width                       | 19 in (480 mm)   |
| Depth                       | 30 in (760 mm)   |
| Weight                      | 220 lbs (100 kg) |